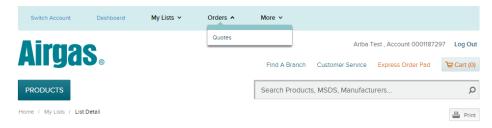

#### 1.2.4 Orders

The Orders dropdown contains a link to the Quotes Page

#### 1.2.4.1 Quotes Page

The Quotes Page displays all of your created quotes.

**Order Number** the displayed order number for each quote is a link. Click the respective order number to view it's corresponding quote.