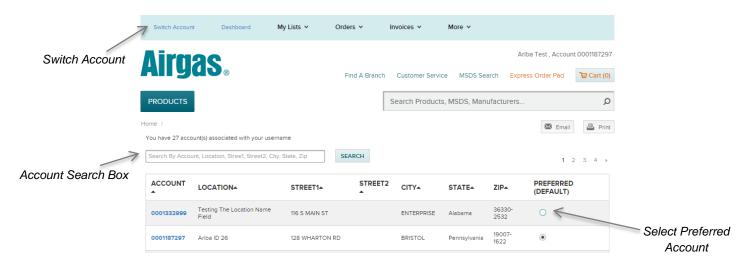

#### **1.2.2 Switch Accounts Page**

The *Switch Accounts Page* is where accounts can be switched for customers whom have access to multiple accounts. It is a convenient way to navigate another account and continue shopping without having to log off of the Airgas Punchout Site. You can search for a specific account in the allocated search box.

Select the radio button underneath "PREFERRED (DEFAULT)" and click "Save Preferred Account" to automatically login as any given account each time you visit the site.