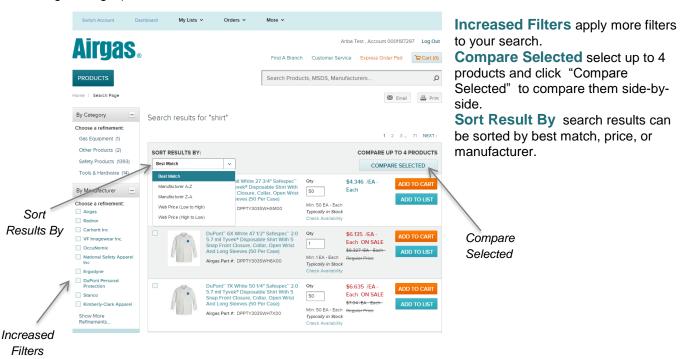

#### **1.3.5 Search Results**

The search feature allows you to enter a part number, MSDS, Manufacturer or item description (ex. gloves, gas) to return a list of *Search Results*.

#### **1.3.6 Products**

Click on the "PRODUCTS" button to view the Category Page. The Category Page is discussed in the next section.

User's Manual