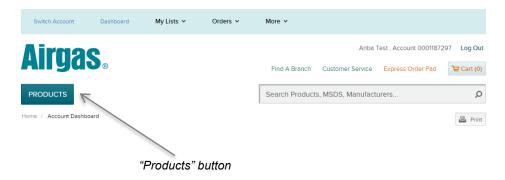

#### **1.3.6 Products**

Click on the "PRODUCTS" button to view the Category Page. The Category Page is discussed in the next section.

User's Manual