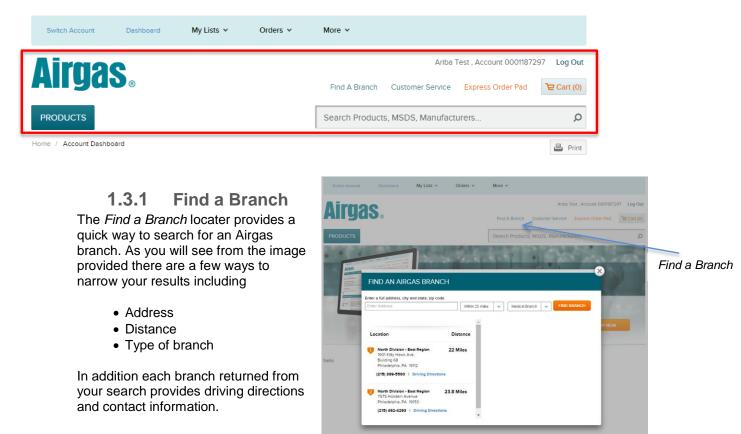

### 1.3 Sub-Navigation

The *Sub-Navigation* section contains Find a Branch, Customer Service, Express Order Pad, Shopping Cart, the Search feature, and Products.

#### **1.3.2 Customer Service**

Click customer service for assistance with your shopping needs.