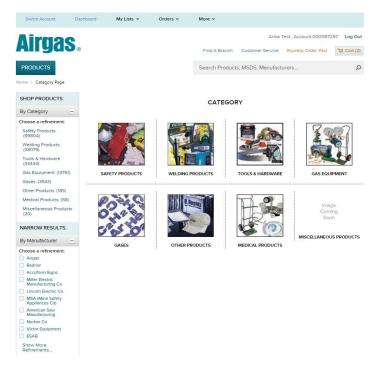

#### 1.3.7 Category Page

We offer a variety of items and have them categorized on the *Category Page* to allow you to easily find what you are looking for. To the left in the picture is a breakdown of how many items are in the catalog for each category.