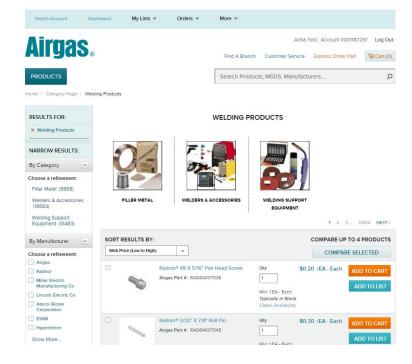

#### 1.3.8 Category List Page

After clicking a category you will be directed to a *Category List Page* displaying it's corresponding products or subcategories.

**User's Manual** 